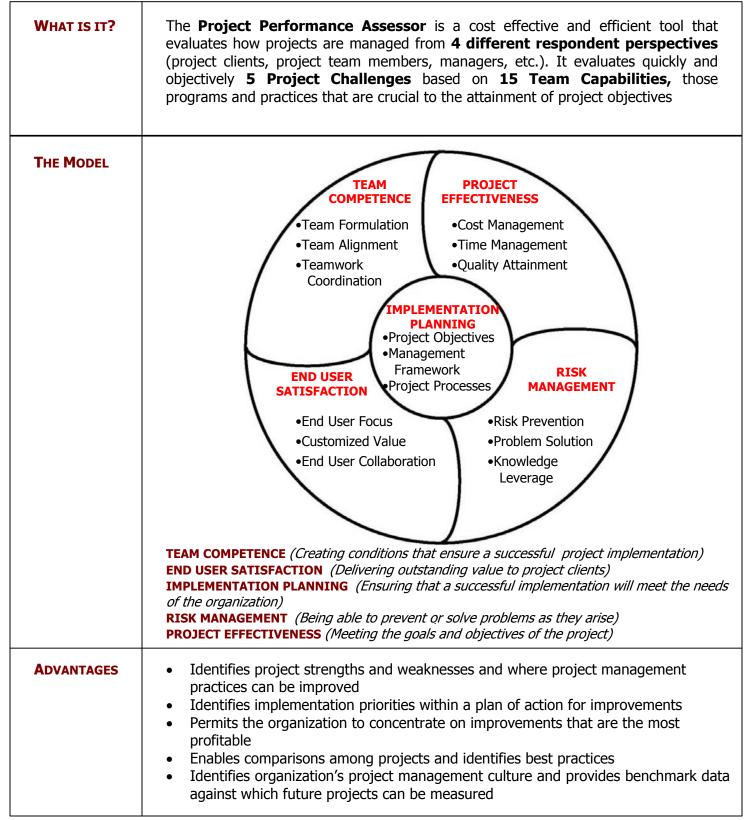

## Project Performance Assessor™

| CHARACTERISTICS | <ul> <li>Questionnaire customized for each organization/project</li> <li>4 questions for each Capability (the respondent rates each question on a scale of 0-10)</li> <li>Open-ended questions to meet the needs of each organization</li> <li>Each category of respondents can be subdivided into major groups and subgroups</li> <li>Multiple data capture possibilities (via the Internet, paper pencil kits, telephone interviews with confidentiality of respondents assured)</li> <li>Report delivered in written and electronic format</li> <li>Information is objective and unbiased</li> <li>The aggregated perceptions of all key project stakeholders can be compared to determine the degree of alignment (team members, management, project users, consultants/suppliers)</li> </ul> |
|-----------------|---------------------------------------------------------------------------------------------------------------------------------------------------------------------------------------------------------------------------------------------------------------------------------------------------------------------------------------------------------------------------------------------------------------------------------------------------------------------------------------------------------------------------------------------------------------------------------------------------------------------------------------------------------------------------------------------------------------------------------------------------------------------------------------------------|
| REPORTS         | <image/> <complex-block></complex-block>                                                                                                                                                                                                                                                                                                                                                                                                                                                                                                                                                                                                                                                                                                                                                          |
|                 | Comparison of a Project's Stakeholders                                                                                                                                                                                                                                                                                                                                                                                                                                                                                                                                                                                                                                                                                                                                                            |